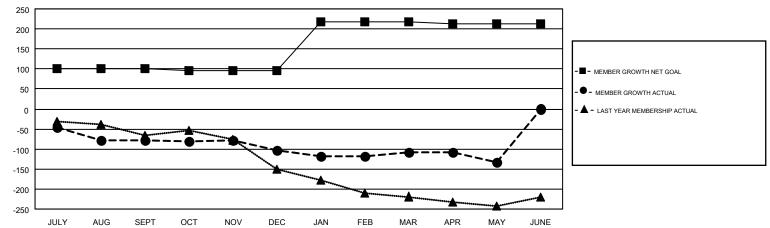

## GMT MONTHLY MEMBERSHIP PROGRESS REPORT

Results as of: 5/31/2018

Multiple District 34

STACEY JONES

**LOCATION: ALABAMA** GMT CA 1

|               | Club          | s         |               | Members  RESULTS FOR 2017-2018 |                           |                         |                                                    |  |
|---------------|---------------|-----------|---------------|--------------------------------|---------------------------|-------------------------|----------------------------------------------------|--|
|               | RESULTS FOR   | 2017-2018 |               |                                |                           |                         |                                                    |  |
| QUARTER       | NEW CLUB GOAL | NEW CLUBS | DROPPED CLUBS | QUARTER                        | MEMBER GROWTH NET<br>GOAL | MEMBER GROWTH<br>ACTUAL | DROPPED<br>MEMBERS ACTUAL<br>(including transfers) |  |
| JULY/AUG/SEPT | 2             | 0         | 0             | JULY/AUG/SEPT                  | 101                       | 70                      | 139                                                |  |
| OCT/NOV/DEC   | 0             | 1         | 2             | OCT/NOV/DEC                    | -5                        | 82                      | 102                                                |  |
| JAN/FEB/MAR   | 3             | 0         | 0             | JAN/FEB/MAR                    | 121                       | 95                      | 87                                                 |  |
| APR/MAY/JUNE  | 0             | 0         | 0             | APR/MAY/JUNE                   | -5                        | 59                      | 80                                                 |  |

## GOALS AND ACTUAL MEMBERS CUMULATIVE

| DROPPED CLUBS: 2  DROPPED MEMBERS |     | 78 CLUBS OF 131 ADDED 1 OR MORE<br>NEW MEMBERS | GENDER DISTRII  MALE  FEMALE |  |     |
|-----------------------------------|-----|------------------------------------------------|------------------------------|--|-----|
| DECEASED                          | 38  | CLICK HERE FOR CUMULATIVE                      | TOTAL FAMILY UNIT MEMBERS    |  | 510 |
| CLUB CANCELLED 35 OTHER 335       |     | MEMBERSHIP DATA                                | FAMILY MEMBERS PAYING HALF   |  | 260 |
| TOTAL                             | 408 |                                                | DUES                         |  |     |