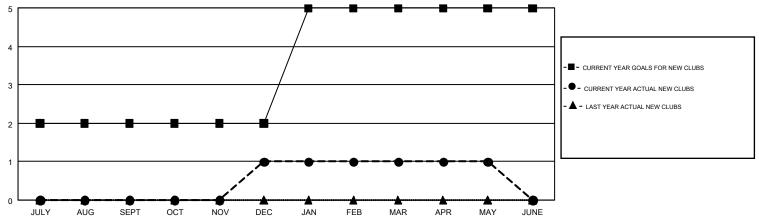

## GMT MONTHLY MEMBERSHIP PROGRESS REPORT

Results as of: 5/31/2018

Multiple District 34

STACEY JONES

**LOCATION: ALABAMA** GMT CA 1

|               | Club          | s         |               | Members  RESULTS FOR 2017-2018 |                           |                         |                                                    |  |
|---------------|---------------|-----------|---------------|--------------------------------|---------------------------|-------------------------|----------------------------------------------------|--|
|               | RESULTS FOR   | 2017-2018 |               |                                |                           |                         |                                                    |  |
| QUARTER       | NEW CLUB GOAL | NEW CLUBS | DROPPED CLUBS | QUARTER                        | MEMBER GROWTH NET<br>GOAL | MEMBER GROWTH<br>ACTUAL | DROPPED<br>MEMBERS ACTUAL<br>(including transfers) |  |
| JULY/AUG/SEPT | 2             | 0         | 0             | JULY/AUG/SEPT                  | 101                       | 70                      | 139                                                |  |
| OCT/NOV/DEC   | 0             | 1         | 2             | OCT/NOV/DEC                    | -5                        | 82                      | 102                                                |  |
| JAN/FEB/MAR   | 3             | 0         | 0             | JAN/FEB/MAR                    | 121                       | 95                      | 87                                                 |  |
| APR/MAY/JUNE  | 0             | 0         | 0             | APR/MAY/JUNE                   | -5                        | 59                      | 80                                                 |  |

## GOALS AND ACTUAL NEW CLUBS CUMULATIVE